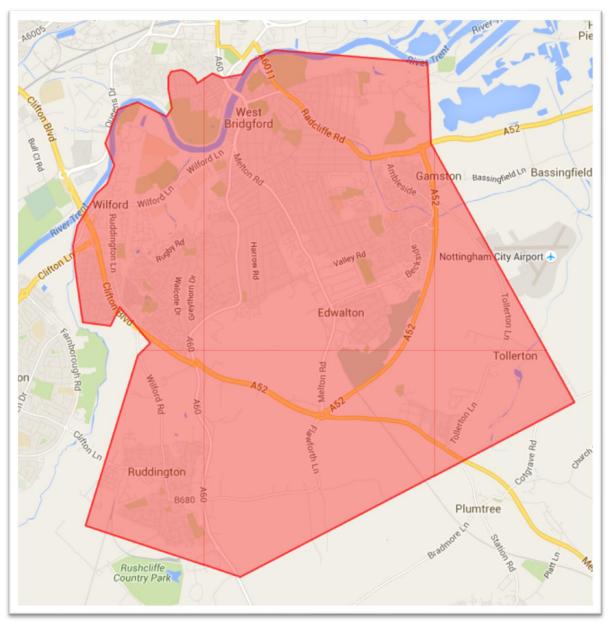

## **Castle Healthcare Practice Area**

## We welcome all patients living within our practice area and operate a non-discrimination policy.

Currently our practice boundary includes West Bridgford, Gamston, Edwalton, Ladybay, Wilford, Compton Acres, Ruddington, and Tollerton, Turneys Quay area of the Meadows and the old section of the Meadows, which cover the following Streets: